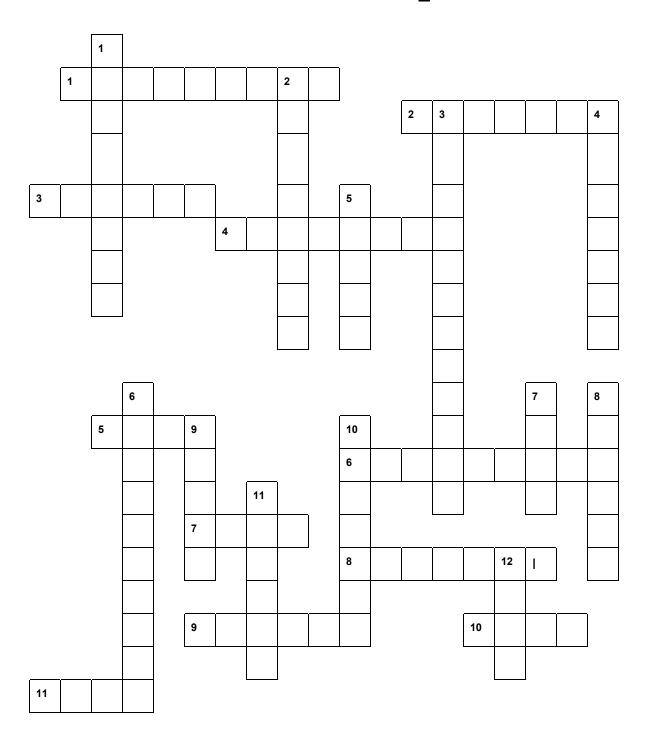

## DAA SÁWÉ AXÁ?

| DOWN                                                                                                                                                                                                                                                                 | ACROSS                                                                                                                                                                                                                                                   |
|----------------------------------------------------------------------------------------------------------------------------------------------------------------------------------------------------------------------------------------------------------------------|----------------------------------------------------------------------------------------------------------------------------------------------------------------------------------------------------------------------------------------------------------|
| <ol> <li>What is s/he eating?</li> <li>I am eating fish.</li> <li>Orange juice</li> <li>Black cod</li> <li>Beer</li> <li>What is s/he sipping?</li> <li>Fish; salmon</li> <li>Halibut</li> <li>Shark</li> <li>Tom cod</li> <li>Steelhead</li> <li>Herring</li> </ol> | <ol> <li>What are you eating?</li> <li>Coffee</li> <li>Tea</li> <li>Soup; broth</li> <li>Sockeye; red salmon</li> <li>S/he is drinking water.</li> <li>Eulachon; hooligan</li> <li>Lake Trout</li> <li>Flounder</li> <li>Liquor</li> <li>Milk</li> </ol> |